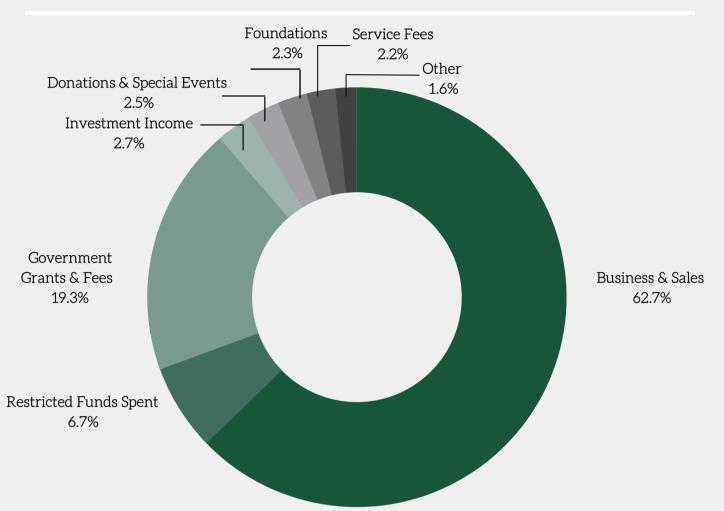

# Financials | Total Revenue

Business & Sales \$10,695,168

Restricted Funds Spent \$1,137,465

Government Grants & Fees \$3,282,429

Investment Income \$459,557 Donations & Special Events \$427,664

Foundations \$390,899

Service Fees \$374,479

Other \$280,734