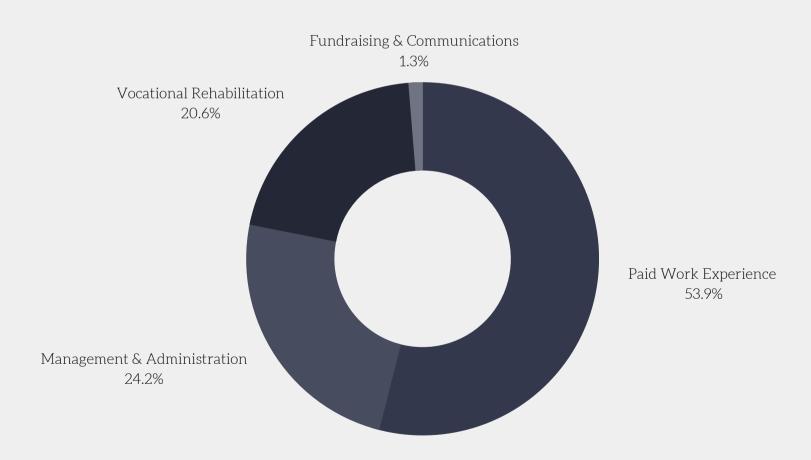

## Financials | Total Expenses

Vocational Rehabilitation \$3,562,426

Paid Work \$9,330,976

Management & Administration \$4,178,627

Fundraising \$223,728